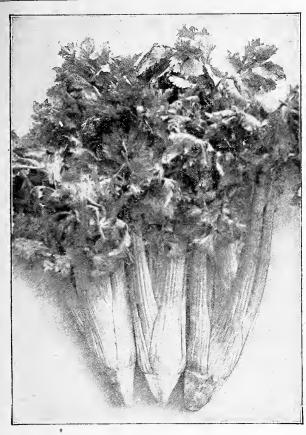

ge pkt., 20c.).
  \* Trade pkt., 40c.; \$1.25 per ¼ oz.; oz., \$4.00; \$14.00 per ¼ lb.
- \*Selected Erfurt (*Michell's Special Strain*). Selected for its earliness and is particularly suitable for growing under glass, though it does very well outdoors as an early spring crop. Of dwarf growth with short foliage; medium sized heads, but mature very quickly. Large pkt., 20c.; 40c. per trade pkt.; 75c. ¼ oz.; oz., \$2.50; \$9.00 per ¼ lb.

#### **CAULIFLOWER PLANTS**

| CARAWA | ¥,     | \$   | 0.10 | \$0.30 | \$1.00 |
|--------|--------|------|------|--------|--------|
| CATNIP | (Pkt., | 8c.) | .30  |        |        |

Varieties marked \* are best suited for market gardeners. Prices for all seeds on this page are postpaid.

Michell's Wholesale Price=List, 518 Market Street, Philadelphia.



Celery, New Columbia

and White Plume. It is crisp, brittle and a fine variety for the market gardener, coming ahead of White Plume and is much larger. 25c. oz.; 1/4 lb., 75c; \$2.75 per lb.

Rose Ribbed Paris Self Blanching. Rose-colored stalks. Oz., 25c.; 1/4 lb., 85c.; \$3.00 per lb.

White Plume (Usual Strain). Oz., 25c.; 75c. 1/4 lb.; lb., \$2.75.

Winter King. Very large, solid green, winter sort; blanches well. 25c. oz.; 1/4 lb., 90c.; \$3.00 lb.

\*Winter Queen. A medium tall solid variety, keeps well through the winter; very full and large heart. Oz., 25c.; 75c. per <sup>1</sup>/<sub>4</sub> lb.; lb., \$2.50.

CELERY PLANTS Special Prices will be quoted on Celery Plants in large lots

Leading Varieties. Early and late. 40c. per 100; per 1000, \$3.50.

#### CUCUMBER

- \*Arlingto